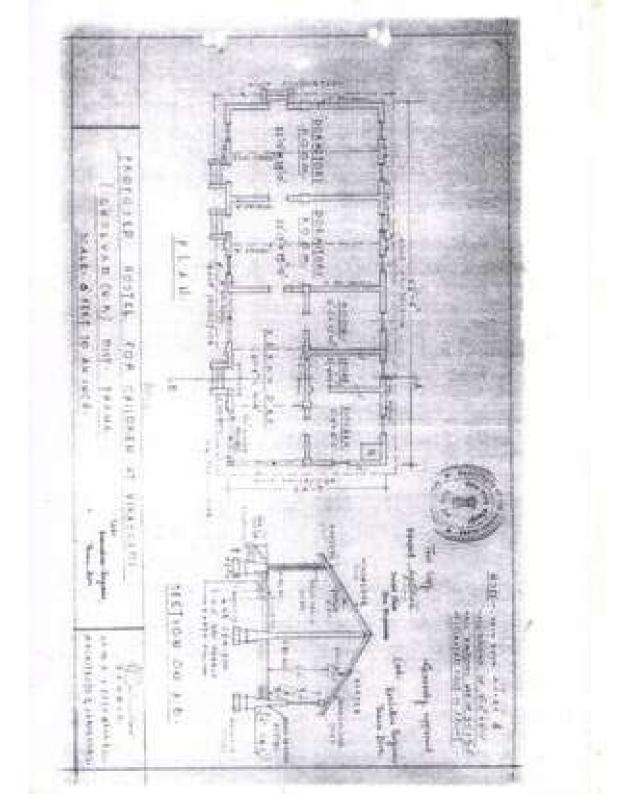

दाखला देण्यात येतो की, विकासवाडी अध्यापक विद्यालय, कोसबाड हिल्, ता.डहाणू, जि.ठाणे येथील इमारतीचे बांधकाम नकाशाप्रमाणे निव्वळ क्षेत्रफळ ५७६.०८ चौ. मी.इतके असून सदर इमारतीमध्ये प्राचार्य कक्ष, कार्यालय, शिक्षक कक्ष, पाच वर्ग खोलया, प्रार्थना कक्ष व प्रशासकीय कार्यालय याप्रमाणे खोल्या आहेत. सदर इमारतीचे बांधकाम सन १९५८ सालातील असून इमारतीचा पाया दगडी, भिंती विट बांधकामात आहेत. तसेच छप्पर कौलारू आहे.व इमारत शाळेच्या वापरासाठी योग्य आहे.

सदर इमारती समोर खेळाचे मैदान आहे व अग्नीशामक यंत्राची व्यवस्था काजरूजा आहे. सदर इमारत सुस्थितीत असून <del>बापुरणास</del> शैक्षणिक दृष्ट्या योग्य आहे.

सदरील दाखला हा संस्थेच्या मागणी पत्र क्र.११/दिनांक ०१/०४/२०१३ अन्वये देण्यात येत आहे.