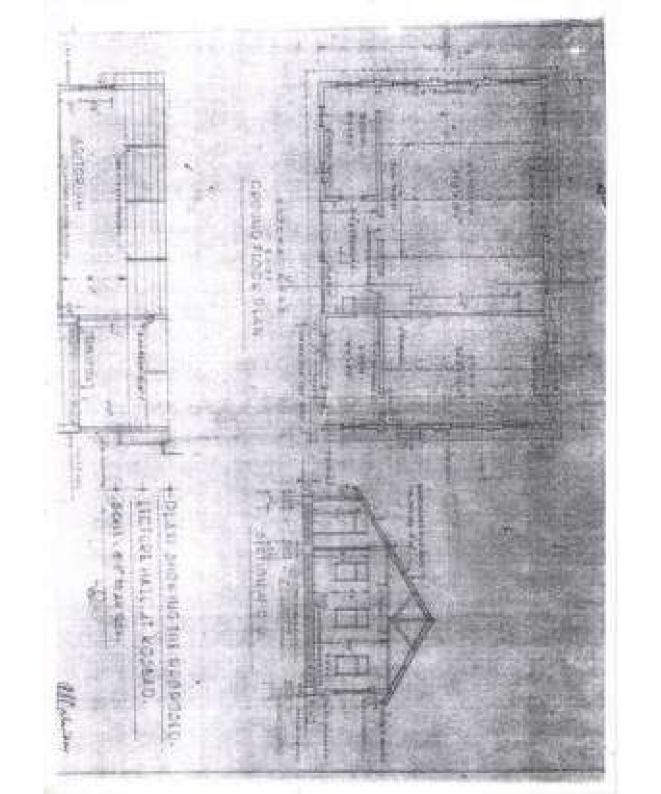

दाखला देण्यात येतो की, विकासवाडी अध्यापक विद्यालय, कोसबाड हिल्, ता.डहाणू, जि.ठाणे येथील इमारतीचे बांधकाम नकाशाप्रमाणे निव्वळ क्षेत्रफळ ५७६.०८ चौ. मी.इतके असून सदर इमारतीमध्ये प्राचार्य कक्ष, कार्यालय, शिक्षक कक्ष, पाच वर्ग खोलया, प्रार्थना कक्ष व प्रशासकीय कार्यालय याप्रमाणे खोल्या आहेत. सदर इमारतीचे बांधकाम सन १९५८ सालातील असून इमारतीचा पाया दगडी, भिंती विट बांधकामात आहेत. तसेच छप्पर कौलारू आहे.व इमारत शाळेच्या वापरासाठी योग्य आहे.

सदर इमारती समोर खेळाचे मैदान आहे व अग्नीशामक यंत्राची व्यवस्था काजरूजा आहे. सदर इमारत सुस्थितीत असून <del>बापुरणास</del> शैक्षणिक दृष्ट्या योग्य आहे.

सदरील दाखला हा संस्थेच्या मागणी पत्र क्र.११/दिनांक ०१/०४/२०१३ अन्वये देण्यात येत आहे.