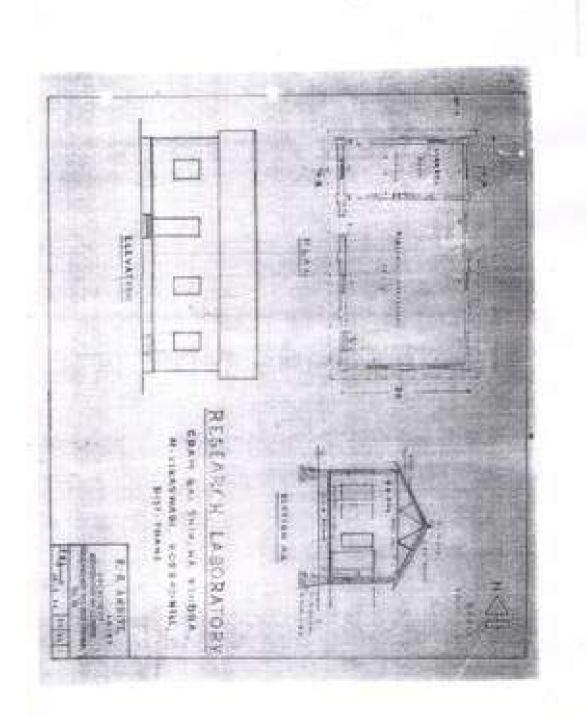

दाखला देण्यात येतो की, विकासवाडी अध्यापक विद्यालय, कोसबाड हिल्, ता.डहाणू, जि.ठाणे येथील इमारतीचे बांधकाम नकाशाप्रमाणे निव्वळ क्षेत्रफळ ५७६.०८ चौ. मी.इतके असून सदर इमारतीमध्ये प्राचार्य कक्ष, कार्यालय, शिक्षक कक्ष, पाच वर्ग खोलया, प्रार्थना कक्ष व प्रशासकीय कार्यालय याप्रमाणे खोल्या आहेत. सदर इमारतीचे बांधकाम सन १९५८ सालातील असून इमारतीचा पाया दगडी, भिंती विट बांधकामात आहेत. तसेच छप्पर कौलारू आहे.व इमारत शाळेच्या वापरासाठी योग्य आहे.

सदर इमारती समोर खेळाचे मैदान आहे व अग्नीशामक यंत्राची व्यवस्था काजरूजा आहे. सदर इमारत सुस्थितीत असून <del>बापुरणास</del> शैक्षणिक दृष्ट्या योग्य आहे.

सदरील दाखला हा संस्थेच्या मागणी पत्र क्र.११/दिनांक ०१/०४/२०१३ अन्वये देण्यात येत आहे.