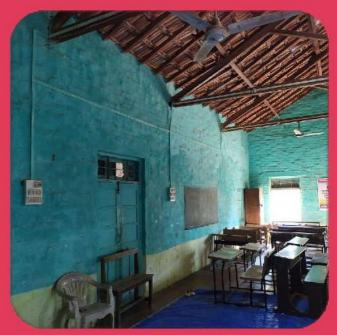

दाखला देण्यात येतो की, विकासवाडी अध्यापक विद्यालय, कोसबाड हिल्, ता.डहाणू, जि.ठाणे येथील इमारतीचे बांधकाम नकाशाप्रमाणे निव्वळ क्षेत्रफळ ५७६.०८ चौ. मी.इतके असून सदर इमारतीमध्ये प्राचार्य कक्ष, कार्यालय, शिक्षक कक्ष, पाच वर्ग खोलया, प्रार्थना कक्ष व प्रशासकीय कार्यालय याप्रमाणे खोल्या आहेत. सदर इमारतीचे बांधकाम सन १९५८ सालातील असून इमारतीचा पाया दगडी, भिंती विट बांधकामात आहेत. तसेच छप्पर कौलारू आहे.व इमारत शाळेच्या वापरासाठी योग्य आहे.

सदर इमारती समोर खेळाचे मैदान आहे व अग्नीशामक यंत्राची व्यवस्था काजरूजा आहे. सदर इमारत सुस्थितीत असून <del>बापुरणास</del> शैक्षणिक दृष्ट्या योग्य आहे.

सदरील दाखला हा संस्थेच्या मागणी पत्र क्र.११/दिनांक ०१/०४/२०१३ अन्वये देण्यात येत आहे.