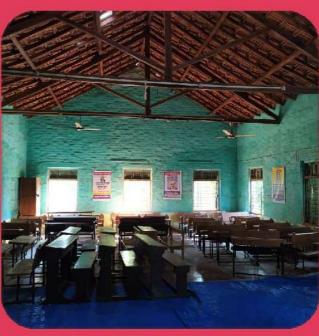

दाखला देण्यात येतो की, विकासवाडी अध्यापक विद्यालय, कोसबाड हिल्, ता.डहाणू, जि.ठाणे येथील इमारतीचे बांधकाम नकाशाप्रमाणे निव्वळ क्षेत्रफळ ५७६.०८ चौ. मी.इतके असून सदर इमारतीमध्ये प्राचार्य कक्ष, कार्यालय, शिक्षक कक्ष, पाच वर्ग खोलया, प्रार्थना कक्ष व प्रशासकीय कार्यालय याप्रमाणे खोल्या आहेत. सदर इमारतीचे बांधकाम सन १९५८ सालातील असून इमारतीचा पाया दगडी, भिंती विट बांधकामात आहेत. तसेच छप्पर कौलारू आहे.व इमारत शाळेच्या वापरासाठी योग्य आहे.

सदर इमारती समोर खेळाचे मैदान आहे व अग्नीशामक यंत्राची व्यवस्था काजरूजा आहे. सदर इमारत सुस्थितीत असून <del>बापुरणास</del> शैक्षणिक दृष्ट्या योग्य आहे.

सदरील दाखला हा संस्थेच्या मागणी पत्र क्र.११/दिनांक ०१/०४/२०१३ अन्वये देण्यात येत आहे.