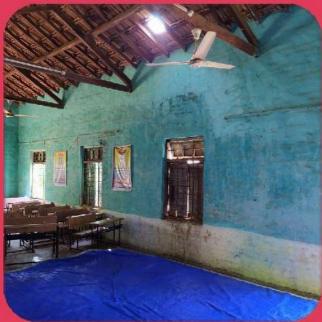

दाखला देण्यात येतो की, विकासवाडी अध्यापक विद्यालय, कोसबाड हिल्, ता.डहाणू, जि.ठाणे येथील इमारतीचे बांधकाम नकाशाप्रमाणे निव्वळ क्षेत्रफळ ५७६.०८ चौ. मी.इतके असून सदर इमारतीमध्ये प्राचार्य कक्ष, कार्यालय, शिक्षक कक्ष, पाच वर्ग खोलया, प्रार्थना कक्ष व प्रशासकीय कार्यालय याप्रमाणे खोल्या आहेत. सदर इमारतीचे बांधकाम सन १९५८ सालातील असून इमारतीचा पाया दगडी, भिंती विट बांधकामात आहेत. तसेच छप्पर कौलारू आहे.व इमारत शाळेच्या वापरासाठी योग्य आहे.

सदर इमारती समोर खेळाचे मैदान आहे व अग्नीशामक यंत्राची व्यवस्था काजरूजा आहे. सदर इमारत सुस्थितीत असून <del>बापुरणास</del> शैक्षणिक दृष्ट्या योग्य आहे.

सदरील दाखला हा संस्थेच्या मागणी पत्र क्र.११/दिनांक ०१/०४/२०१३ अन्वये देण्यात येत आहे.